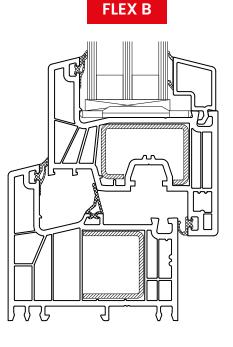

## **A NEW DIMENSION OF PERFECTION**

The Green Line 76 is an innovative and ecological 6-chamber window system with exceptional design and high technical parameters.

The intelligent arrangement of **FLEX B** seals enhances thermal and acoustic insulation, guaranteeing maximum protection against noise, moisture, and cold.

Excellent thermal insulation and intelligent placement of FLEX B seals minimize heat loss in the building, protect fittings from moisture, and provide an effective acoustic barrier.

Thanks to the optimized parameters of **the Green Line 76**, it ensures **excellent stability**, enabling the construction of larger glazing areas, thereby increasing access to natural light in rooms.