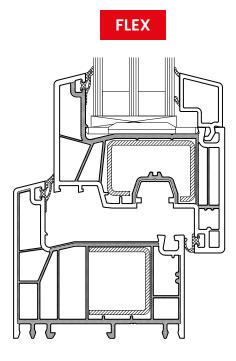

## **A NEW DIMENSION OF PERFECTION**

The Green Line 76 is an innovative and ecological 6-chamber window system with exceptional design and high technical parameters.

The intelligent arrangement of **FLEX B** seals enhances thermal and acoustic insulation, guaranteeing maximum protection against noise, moisture, and cold.

Excellent thermal insulation and intelligent placement of FLEX B seals minimize heat loss in the building, protect fittings from moisture, and provide an effective acoustic barrier.

Thanks to the optimized parameters of **the Green Line 76**, it ensures **excellent stability**, enabling the construction of larger glazing areas, thereby increasing access to natural light in rooms.