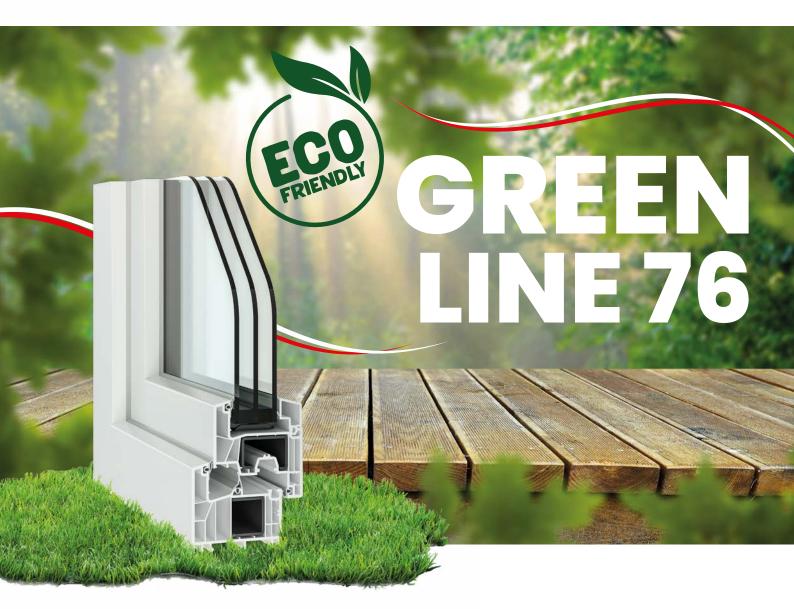

## **A NEW DIMENSION OF PERFECTION**

The Green Line 76 is an innovative and ecological 6-chamber window system with exceptional design and high technical parameters.

The intelligent arrangement of **FLEX B** seals enhances thermal and acoustic insulation, guaranteeing maximum protection against noise, moisture, and cold.

## What you gain:

The use of environmentally friendly materials and technologies that minimize CO<sup>2</sup> emissions makes **Green Line 76** the perfect choice for those who want to have a real impact on **protecting our planet**.

Excellent thermal insulation and intelligent placement of FLEX B seals minimize heat loss in the building, protect fittings from moisture, and provide an effective acoustic barrier.

Thanks to the optimized parameters of **the Green Line 76**, it ensures **excellent stability**, enabling the construction of larger glazing areas, thereby increasing access to natural light in rooms.