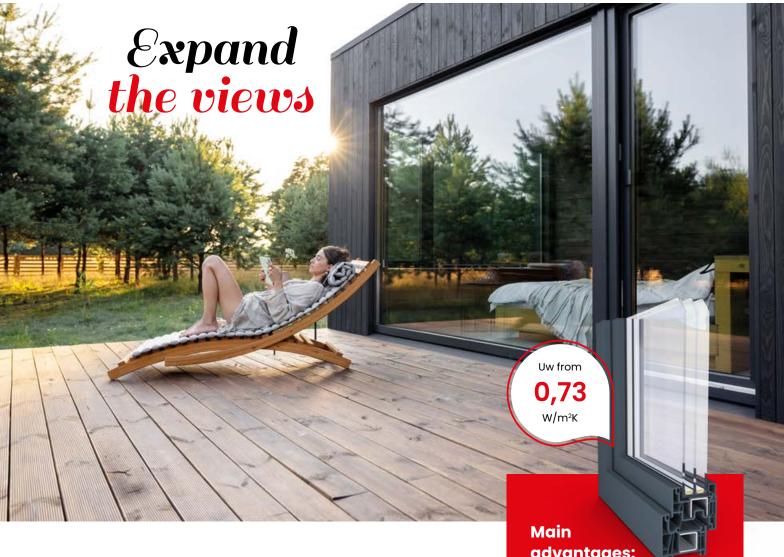

## advantages:

protection of natural resources the core of the profiles is made of recycled material

the system is adapted to the construction of windows, entrance doors and balcony doors

straight contours from the outside and inside of the window

high stability due to optimal steel reinforcements

can be used in newly built and renovated buildings

a wide range of veneers - including smooth and matt ones

possibility of finishing with exclusive, wood-like RealWood® veneers