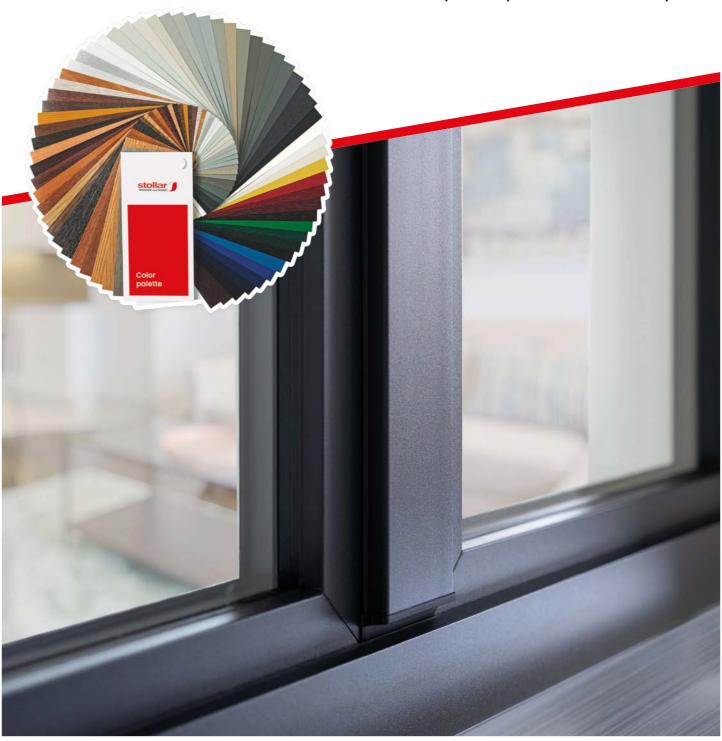

# Many colours, to choose

The system is available in a wide range of veneers.

The possibility of finishing in any color from the outside and inside,
creates great arrangement possibilities, that will allow you
to express your individual style