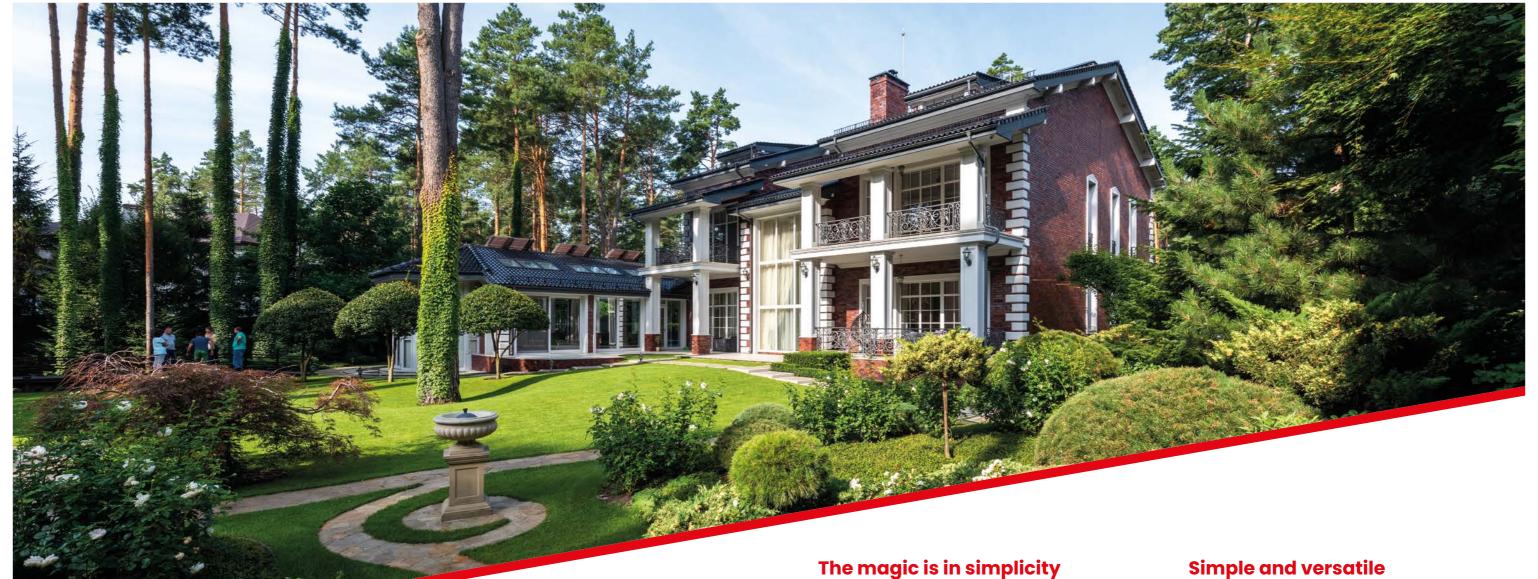

#### The magic is in simplicity

More precisely, within the simple, expressive contours of our new **Q4 LINE** system. They give the structure a contemporary charm.

The low folding height of the frame and the sash increases the amount of light that gets inside.