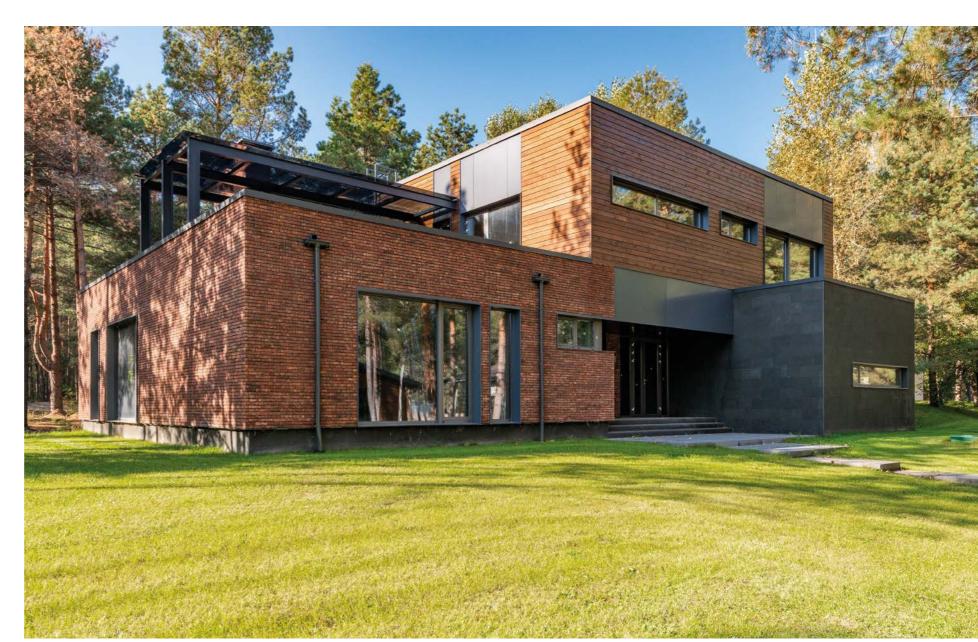

#### The magic is in simplicity

More precisely, within the simple, expressive contours of our new **Q4 LINE** system. They give the structure a contemporary charm.

The low folding height of the frame and the sash increases the amount of light that gets inside.

## at the same time

The new system is designed for the construction of windows, balcony and entrance doors. It can be used in both newly built and renovation facilities.