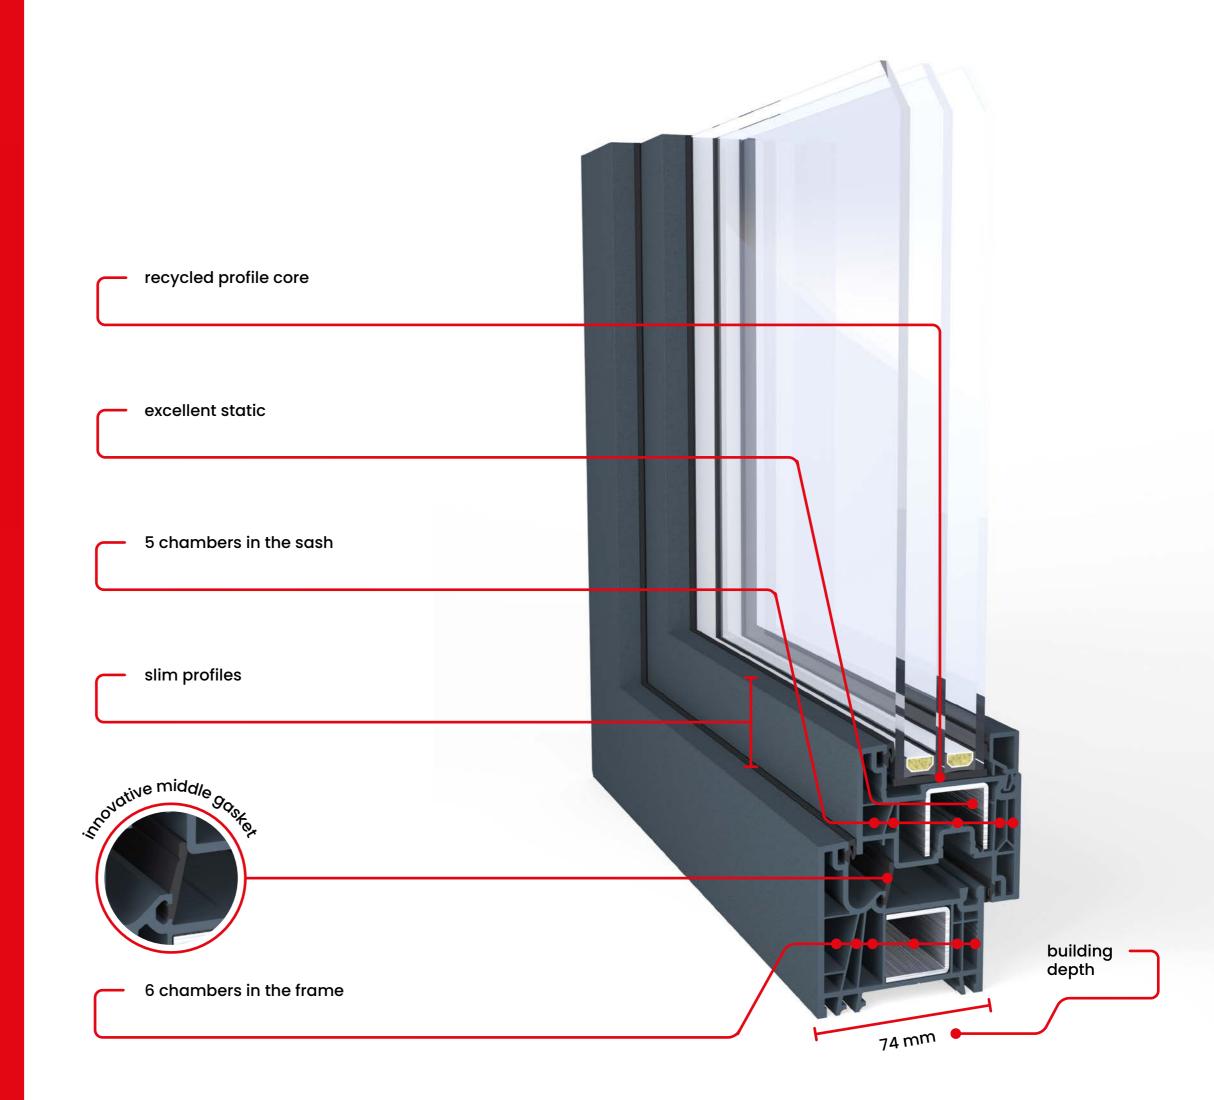

#### Main advantages:

- protection of natural resources profile core
   made of recycled material
- system adapted to the construction of windows, entrance doors and balcony doors
- straight contours from the outer and inner sides of the window
- high stability thanks to optimal steel reinforcements
- can be used in newly built and renovated facilities
- a wide range of veneers including smooth ones and matte
- possibility of finishing with exclusive,
   wood-like veneers RealWood®

## It's good everywhere, but home is warmest

The Q4 LINE system provides very good thermal insulation properties.
6 chambers in the frame and 5 chambers in the sash have a positive effect on thermal insulation and a special middle gasket provides an effective blockage for the heat flow.